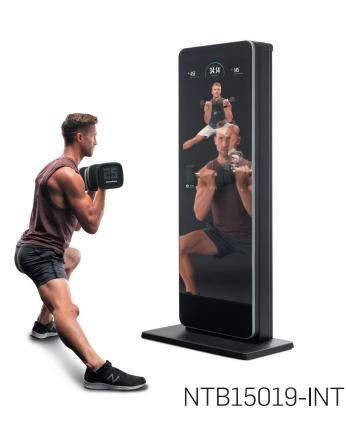

### **TECHNOLOGY**

iFit Enabled

31.5" Full Color Capacitive Touch Tablet

Home Personal Training and Form Coaching

### **ENGINEERING**

Modular Shelves

61 X 152 cm of Reflective Display

ActivePulse™ Technology / Compatible with SmartBeat Arm Band (Sold Separately)

Minimal Assembly - Baseplate and Door