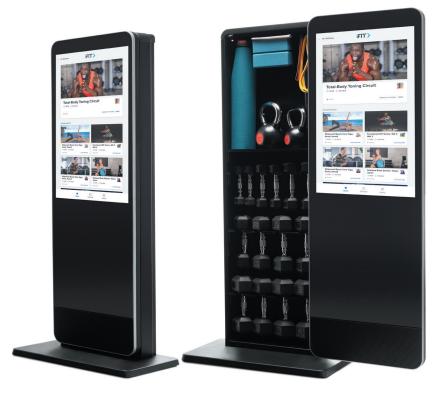

# **ACCESSORIES SOLD SEPARATELY**

### **ENGINEERING**

Modular Shelves

61 X 152 cm of Reflective Display

ActivePulse™ Technology / Compatible with SmartBeat Arm Band (Sold Separately)

Minimal Assembly - Baseplate and Door

## **COMFORT**

Dual 3" Bluetooth Speakers

Light Exercise Storage Cabinet

Compatible With Accessory Kit **NT- MAK21**: SOLD SEPARATELY

Pair of 5,10,15,20,25,30,lb Rubber Square Dumbbell

2 Kettlebells 20 and 30 lb

3 Resistance Loop Bands

1 Yoga Mat

2 Yoga Blocks

3 Heavy Bands - 20LB, 30LB, 50LB

1 Microfiber Cleaning Towel

Loading: 54/108/108